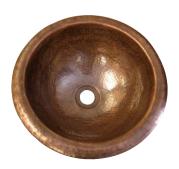

# ALDO LARGE COPPER LAVATORY BOWL

Cat. No. 6733

### Finishes:

**AC** Hammered Antique Copper **PE** Hammered Pewter

Compliance Certification

Material is consistent with UNS C81100 Copper Casting Alloy with respect to chemica composition.

Dimensions of fixture are nominal and may vary. Dimensions and specifications subject to change without notice.