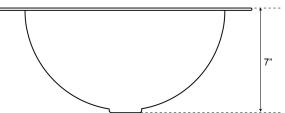

## **Basin Dimensions:**

Diameter: 17" Height: 7"

### **Interior Dimensions:**

Diameter: 15" Basin Depth: 6-5/8"