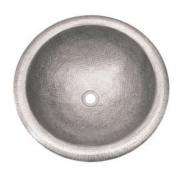

# ALDO LARGE COPPER LAVATORY BOWL

Cat. No. 6733

### Finishes:

**AC** Hammered Antique Copper **PE** Hammered Pewter

Compliance Certification

Material is consistent with UNS C81100 Copper Casting Alloy with respect to chemica composition.

Dimensions of fixture are nominal and may vary. Dimensions and specifications subject to change without notice.