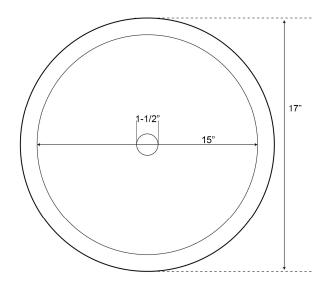

## **Basin Dimensions:**

Diameter: 17" Height: 7"

### **Interior Dimensions:**

Diameter: 15" Basin Depth: 6-5/8"